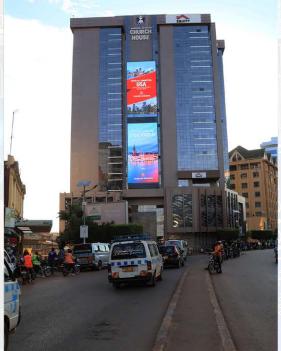

#### 7. Church House

(Church House Building, Kampala Road)

SIZE (METERS)

RESOLUTION (Px)

**ESTIMATED REACH PER MONTH** 

6.72 X 13.44

840\*1680

2.275.643