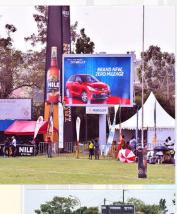

### 9. Kyadondo

(Kyadondo Rugby Grounds)

SIZE (METERS)

RESOLUTION (Px)

6 X 4

1536\*1024

**ESTIMATED REACH PER MONTH** 

\*\*\*\*\*