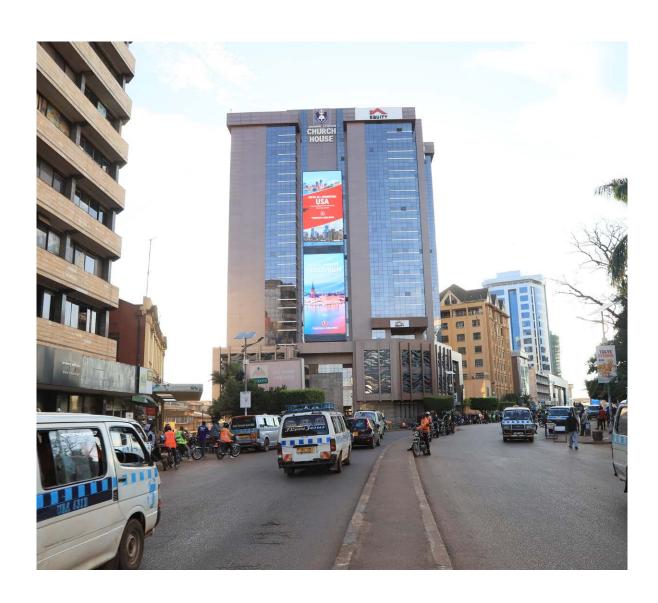

#### 7. Church House

(Church House Building, Kampala Road)

SIZE (METERS)

RESOLUTION (Px)

**ESTIMATED REACH PER MONTH** 

6.72 X 13.44

840\*1680

2.275.643